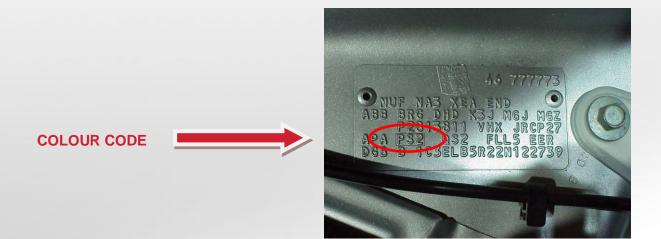

SITION OF COLOUR LABEL      |
|--------------------------------------------------------------------|-------------------------------|
| AVEO - CAPTIVA- MATIZ - SPARK<br>EPICA - LACETTI - NUBIRA<br>KALOS | INSIDE THE ENGINE COMPARTMENT |
| HRR                                                                | IN THE GLOVE COMPARTMENT      |



CAR REFINISH



### CHRYSLER



| MODEL                                        | POSITION OF COLOUR LABEL          |
|----------------------------------------------|-----------------------------------|
| NEON - SEBRING - STRATUS<br>CABRIO - VOYAGER | INSIDE THE ENGINE COMPARTMENT     |
| PT CRUISER                                   | ON THE INSIDE OF THE FRONT BUMPER |
| CHEROKE                                      | ON THE INSIDE OF THE REAR BUMPER  |





### **CITROEN**



| MODEL                                          | POSITION OF COLOUR LABEL              |
|------------------------------------------------|---------------------------------------|
| C-CROSSER - NEMO - JUMPER                      | INSIDE THE ENGINE COMPARTMENT         |
| C2-C3-C3 PLURIEL - C3 PICASSO<br>C4 - C5 - DS3 | ON THE COLUMN / POST DRIVER SIDE DOOR |
| C4 PICASSO - C8 - JUMPY                        | ON THE DRIVER SIDE DOOR SHUT          |
| C1                                             | INSIDE OF COLUMN, RIGHT SIDE DOOR     |







| MODEL      | POSITION OF COLOUR LABEL          |
|------------|-----------------------------------|
| ALL MODELS | INSIDE OF COLUMN, RIGHT SIDE DOOR |









| MODEL                                            | POSITION