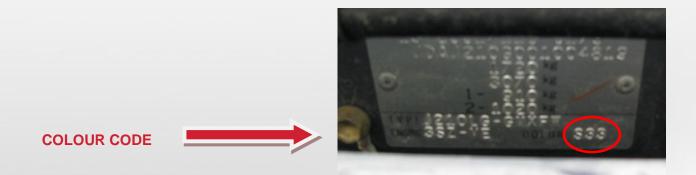

#### PICTURE NOT CURRENTLY AVAILABLE

| MODEL      | POSITION OF COLOUR LABEL       |
|------------|--------------------------------|
| ALL MODELS | INSIDE THE LUGGAGE COMPARTMENT |

| MODEL             | POSITION OF COLOUR LABEL                     |
|-------------------|----------------------------------------------|
| 1 - 3 - 5 - 6 - 7 | <b>ON THE COLUMN / POST DRIVER SIDE DOOR</b> |
| X3 - X5 - Z4      | INSIDE THE ENGINE COMPARTMENT                |