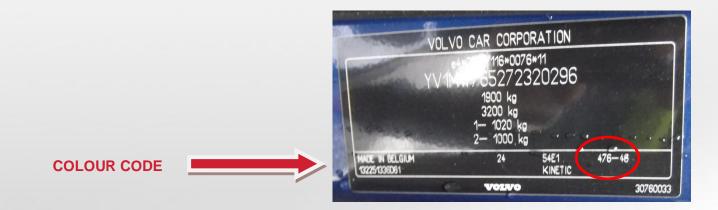

| MODEL                                           | POSITION OF COLOUR LABEL               |
|-------------------------------------------------|----------------------------------------|
| XC90 - C70 - S40 - S60<br>S70 - S80 - V40 - V70 | INSIDE THE ENGINE COMPARTMENT          |
| C30 - S40 - V50 - XC70                          | ON THE REAR PASSENGER SIDE DOOR COLUMN |