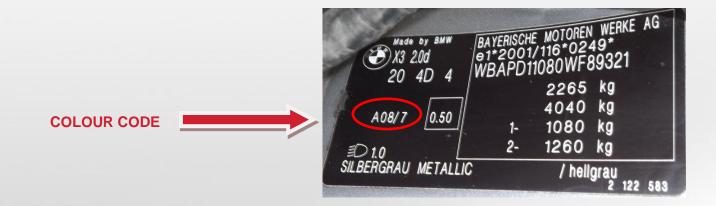

#### PICTURE NOT CURRENTLY AVAILABLE

| MODEL      | POSITION OF COLOUR LABEL       |
|------------|--------------------------------|
| ALL MODELS | INSIDE THE LUGGAGE COMPARTMENT |

| MODEL             | POSITION OF COLOUR LABEL                     |
|-------------------|----------------------------------------------|
| 1 - 3 - 5 - 6 - 7 | <b>ON THE COLUMN / POST DRIVER SIDE DOOR</b> |
| X3 - X5 - Z4      | INSIDE THE ENGINE COMPARTMENT                |