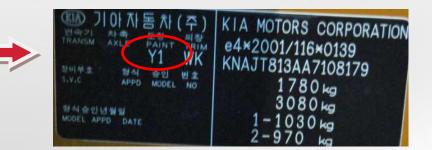

| MODEL                                                | POSITION OF COLOUR LABEL              |
|------------------------------------------------------|---------------------------------------|
| CARNIVAL - CARENS - SORENTO<br>SPORTAGE - SOUL       | INSIDE THE ENGINE COMPARTMENT         |
| SOUL                                                 | ON THE INSIDE COLUMN RIGHT SIDE DOOR  |
| CARNIVAL - CEE'D - PICANTO<br>RIO - SPORTAGE - VENGA | ON THE COLUMN / POST DRIVER SIDE DOOR |