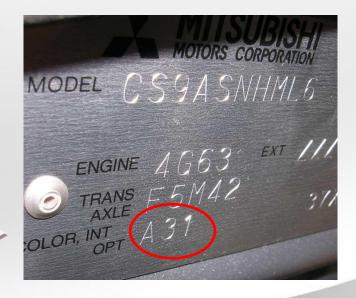

### **MITSUBISHI**

| MODEL                                                     | POSITION OF COLOUR LABEL          |
|-----------------------------------------------------------|-----------------------------------|
| COLT - LANCER - OUTLANDER<br>PAJERO - L200 - PAJERO PININ | INSIDE THE ENGINE COMPARTMENT     |
| COLT - COLT CZC                                           | ON THE PASSENGER SIDE DOOR COLUMN |
| CANTER                                                    | ON THE PASSENGER SIDE DOOR SHUT   |