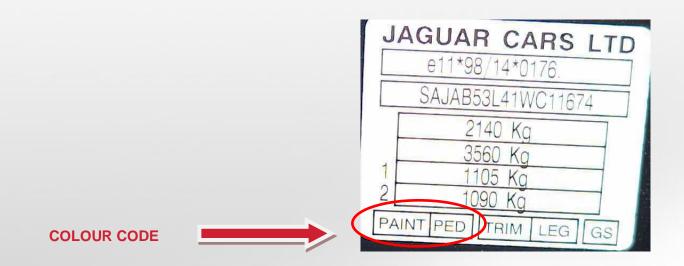

| MODEL                          | POSITION OF COLOUR LABEL                |
|--------------------------------|-----------------------------------------|
| XJ                             | INSIDE THE ENGINE COMPARTMENT           |
| X TYPE - S TYPE - XJ - XF - XK | ON THE COLUMN / POST DRIVER'S SIDE DOOR |