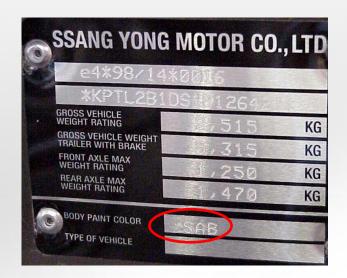

### **SSANG YONG**

| MODEL                               | POSITION OF COLOUR LABEL      |
|-------------------------------------|-------------------------------|
| KORANDO - MUSSO - REXTON            | INSIDE THE ENGINE COMPARTMENT |
| ACTYON - KYRON - REXTON 2<br>RODIUS | ON THE DRIVER'S DOOR COLUMN   |