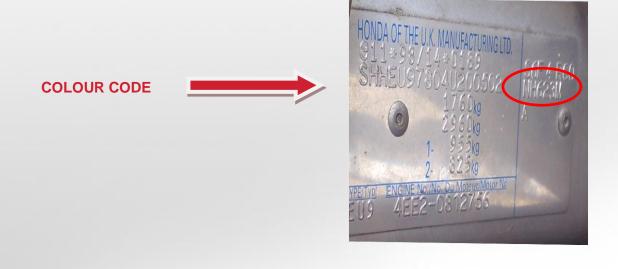

| MODEL                                               | POSITION OF COLOUR LABEL              |
|-----------------------------------------------------|---------------------------------------|
| ACCORD - JAZZ - CR V - FR V<br>S2000 - STREAM CIVIC | INSIDE THE ENGINE COMPARTMENT         |
| CIVIC - INSIGHT - LOGO - S2000<br>NSX               | ON THE COLUMN / POST DRIVER SIDE DOOR |