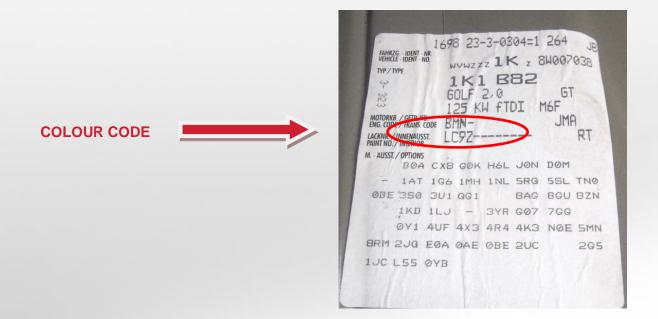

### **VOLKSWAGEN**

| MODEL       | POSITION OF COLOUR LABEL              |
|-------------|---------------------------------------|
| TOURAN 2010 | INSIDE THE BOOK "Use and Maintenance" |
| ALL MODELS  | INSIDE THE BOOT                       |