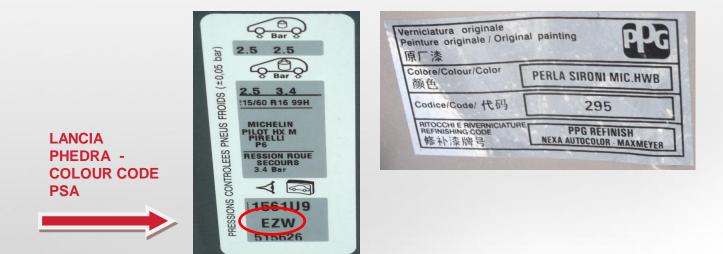

### **LANCIA**

| MODEL        | POSITION OF COLOUR LABEL            |
|--------------|-------------------------------------|
| DELTA - MUSA | INSIDE THE ENGINE COMPARTMENT COVER |
| Y            | INSIDE THE LUGGAGE COMPARTMENT      |
| PHEDRA       | ON EDGE OF DRIVER'S SIDE DOOR       |