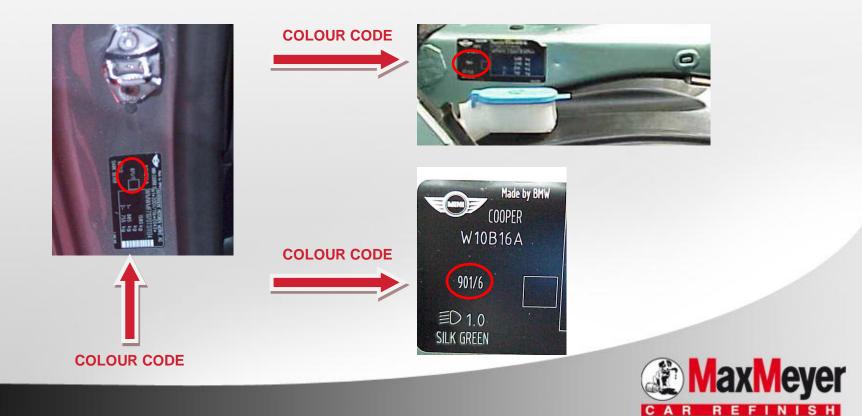

#### PICTURE NOT CURRENTLY AVAILABLE

| MODEL      | POSITION OF COLOUR LABEL       |
|------------|--------------------------------|
| ALL MODELS | INSIDE THE LUGGAGE COMPARTMENT |

| MODEL             | POSITION OF COLOUR LABEL                     |
|-------------------|----------------------------------------------|
| 1 - 3 - 5 - 6 - 7 | <b>ON THE COLUMN / POST DRIVER SIDE DOOR</b> |
| X3 - X5 - Z4      | INSIDE THE ENGINE COMPARTMENT                |