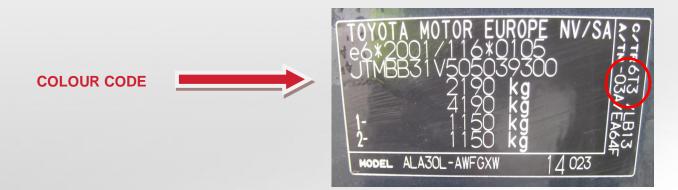

| MODEL      | POSITION OF COLOUR LABEL                |
|------------|-----------------------------------------|
| ALL MODELS | ON THE ENGINE COMPARTMENT HOOD (bonnet) |

| MODEL                        | POSITION OF COLOUR LABEL          |
|------------------------------|-----------------------------------|
| AYGO - AURIS                 | ON THE PASSENGER SIDE DOOR COLUMN |
| RAV 4 - YARIS - IQ - COROLLA | ON THE DRIVER'S DOOR COLUMN       |
| AVENSIS                      | ON THE DRIVER'S DOOR SHUT         |
| RAV4 - AVENSIS - YARIS VERSO |                                   |
| HILUX - HIACE                | INSIDE THE ENGINE COMPARTMENT     |
| LAND CRUISER                 |                                   |