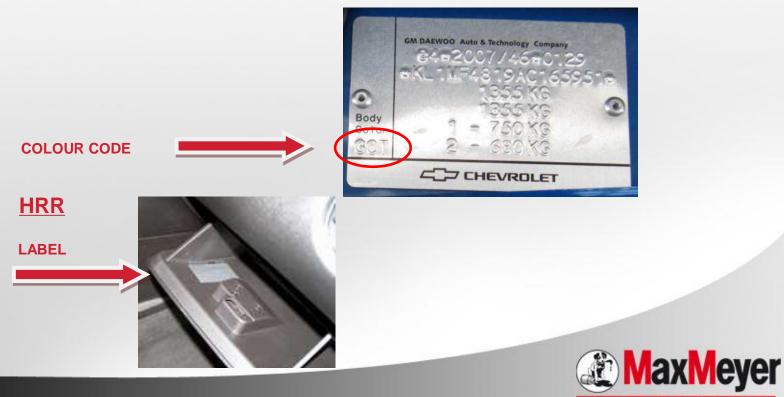

### **CHEVROLET**

| MODEL                                                              | POSITION OF COLOUR LABEL      |
|--------------------------------------------------------------------|-------------------------------|
| AVEO - CAPTIVA- MATIZ - SPARK<br>EPICA - LACETTI - NUBIRA<br>KALOS | INSIDE THE ENGINE COMPARTMENT |
| HRR                                                                | IN THE GLOVE COMPARTMENT      |