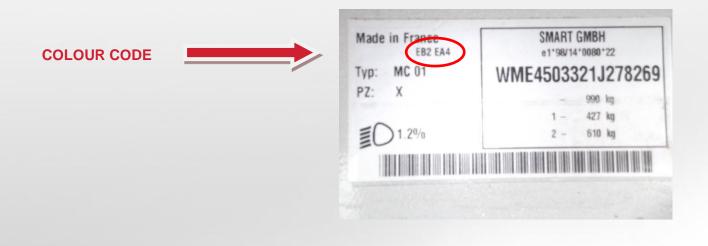

### **SMART**

# O smart

| MODEL                         | POSITION OF COLOUR LABEL             |
|-------------------------------|--------------------------------------|
| FORTWO (Old Model)            | INSIDE THE ENGINE COMPARTMENT (REAR) |
| FORTWO (New Model)<br>FORFOUR | ON THE PASSENGER SIDE DOOR COLUMN    |