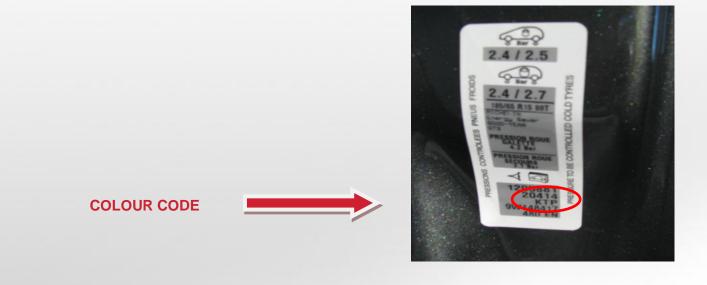

ALFA ROMEO 8C

ASTON MARTIN

| MODEL      | POSITION OF COLOUR LABEL |
|------------|--------------------------|
| ALL MODELS | UNDER THE BONNET         |

**COLOUR CODE** 