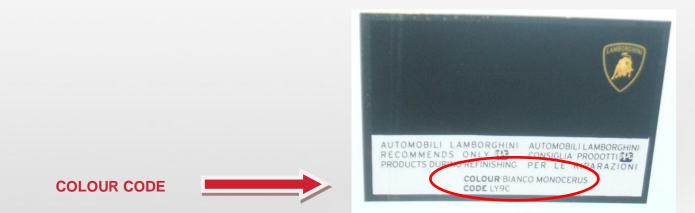

## LAMBORGHINI

| MODEL                 | POSITION OF COLOUR LABEL            |
|-----------------------|-------------------------------------|
| GALLARDO - MURCIELAGO | INSIDE THE ENGINE COMPARTMENT COVER |