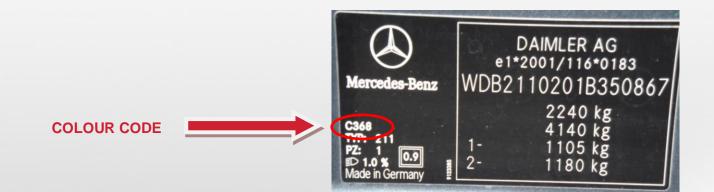

|
| RANGE ROVER - RANGE ROVER<br>SPORT - DISCOVERY | INSIDE THE ENGINE COMPARTMENT       |
| FREELANDER                                     | ON THE COLUMN OF DRIVER'S SIDE DOOR |







| MODEL      | POSITION OF COLOUR LABEL                     |
|------------|----------------------------------------------|
| ALL MODELS | INSIDE THE ENGINE COMPARTMENT (UNDER BONNET) |









| MODEL                  | POSITION OF COLOUR LABEL       |
|------------------------|--------------------------------|
| ALL MODELS BEFORE 1997 | ON THE DRIVER'S SIDE DOOR SHUT |
| ALL MODELS AFTER 1997  | INSIDE THE ENGINE BAY          |









| MODEL      | POSITION OF COLOUR LABEL               |
|------------|----------------------------------------|
| ALL MODELS | ON THE FRONT PASSENGER SIDE DOOR COUMN |









| MODEL                 | POSITION OF COLOUR LABEL          |
|-----------------------|-----------------------------------|
| ALL MODELS UP TO 2007 | INSIDE THE ENGINE COMPARTMENT     |
| ALL MODELS AFTER 2007 | ON THE PASSENGER SIDE DOOR COLUMN |



CAR

### **MITSUBISHI**



| MODEL                                                     | POSITION OF COLOUR LABEL          |
|-----------------------------------------------------------|-----------------------------------|
| COLT - LANCER - OUTLANDER<br>PAJERO - L200 - PAJERO PININ | INSIDE THE ENGINE COMPARTMENT     |
| COLT - COLT CZC                                           | ON THE PASSENGER SIDE DOOR COLUMN |
| CANTER                                                    | ON THE PASSENGER SIDE DOOR SHUT   |





### **NISSAN**



|