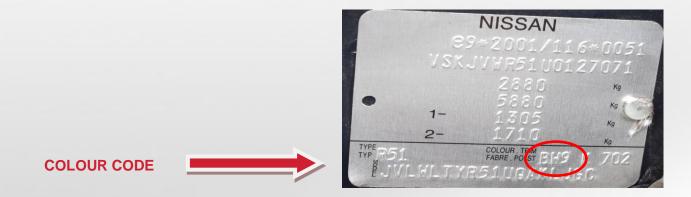

### **NISSAN**

| POSITION OF COLOUR LABEL          |
|-----------------------------------|
| NOT KNOWN                         |
| ON THE PASSENGER SIDE DOOR COLUMN |
| INSIDE THE ENGINE COMPARTMENT     |
|                                   |