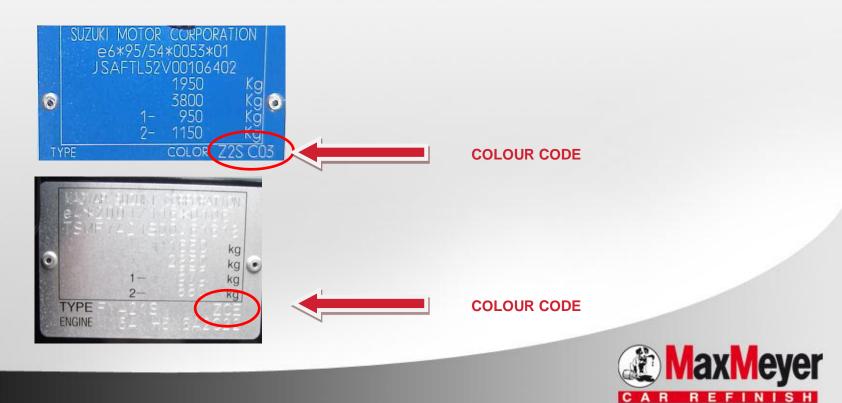

| MODEL              | POSITION OF COLOUR LABEL                |
|--------------------|-----------------------------------------|
| FORESTER - OUTBACK | ON THE COLUMN / POST DRIVER'S SIDE DOOR |

| MODEL                                | POSITION OF COLOUR LABEL                |
|--------------------------------------|-----------------------------------------|
| SPLASH - SWIFT                       | ON THE COLUMN / POST DRIVER'S SIDE DOOR |
| GRAN VITARA - JIMNY<br>VAGON - R SX4 | INSIDE THE ENGINE COMPARTMENT           |
| SX4 - ALTO - CARRY                   | ON THE PASSENGER SIDE DOOR COLUMN       |