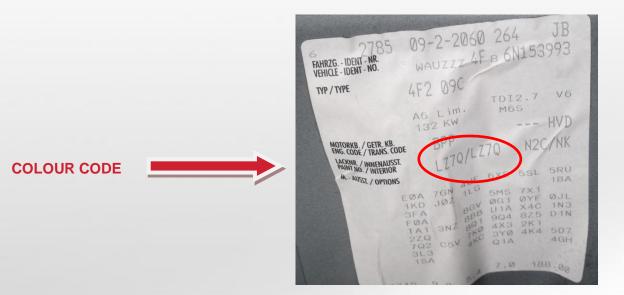

-----------------------------------------|
| Colore/Teinte/Colour<br>Farbton/Color                                            | AZZURRO POLIZIA HWB                     |
| Codice/Code/Codigo                                                               | 917                                     |
| PER RITOCCHI<br>USARE PRODOTTI                                                   | PPG REFINISH<br>NEXA AUTOCOLOR-MAXMEYER |



ALFA ROMEO 8C









ASTON MARTIN

| MODEL      | POSITION OF COLOUR LABEL |
|------------|--------------------------|
| ALL MODELS | UNDER THE BONNET         |



**COLOUR CODE** 

#### PICTURE NOT CURRENTLY AVAILABLE







| MODEL      | POSITION OF COLOUR LABEL       |
|------------|--------------------------------|
| ALL MODELS | INSIDE THE LUGGAGE COMPARTMENT |









| MODEL             | POSITION OF COLOUR LABEL                     |
|-------------------|----------------------------------------------|
| 1 - 3 - 5 - 6 - 7 | <b>ON THE COLUMN / POST DRIVER SIDE DOOR</b> |
| X3 - X5 - Z4      | INSIDE THE ENGINE COMPARTMENT                |





### **CHEVROLET**



| MODEL                                                              | POSITION OF COLOUR LABEL      |
|--------------------------------------------------------------------|-------------------------------|
| AVEO - CAPTIVA- MATIZ - SPARK<br>EPICA - LACETTI - NUBIRA<br>KALOS | INSIDE THE ENGINE COMPARTMENT |
| HRR                                                                | IN THE GLOVE COMPARTMENT      |



CAR REFINISH



### CHRYSLER



| MODEL