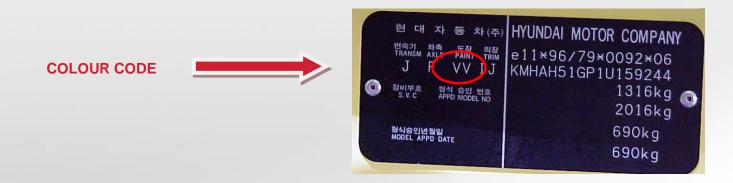

### **HYUNDAI**

| MODEL                                                                | POSITION OF COLOUR LABEL              |
|----------------------------------------------------------------------|---------------------------------------|
| ACCENT - ATOS PRIME - COUPE'<br>LANTRA - TRAJET – TERRACAN<br>SONICA | INSIDE THE ENGINE COMPARTMENT         |
| 110 - 130 - 1X35 - 1X55 - SANTA FE<br>TUCSON - MATRIX                | ON THE COLUMN / POST DRIVER SIDE DOOR |
| 120                                                                  | ON THE EDGE OF DRIVER'S SIDE DOOR     |