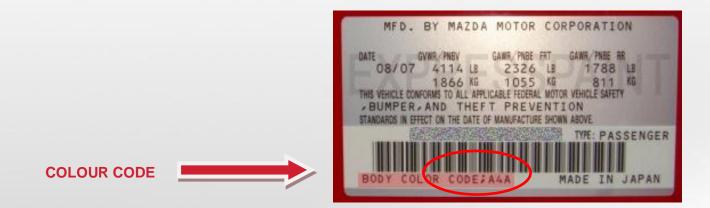

| MODEL                                          | POSITION OF COLOUR LABEL            |
|------------------------------------------------|-------------------------------------|
| RANGE ROVER - RANGE ROVER<br>SPORT - DISCOVERY | INSIDE THE ENGINE COMPARTMENT       |
| FREELANDER                                     | ON THE COLUMN OF DRIVER'S SIDE DOOR |







| MODEL      | POSITION OF COLOUR LABEL                     |
|------------|----------------------------------------------|
| ALL MODELS | INSIDE THE ENGINE COMPARTMENT (UNDER BONNET) |









| MODEL                  | POSITION OF COLOUR LABEL       |
|------------------------|--------------------------------|
| ALL MODELS BEFORE 1997 | ON THE DRIVER'S SIDE DOOR SHUT |
| ALL MODELS AFTER 1997  | INSIDE THE ENGINE BAY          |









| MODEL      | POSITION OF COLOUR LABEL               |
|------------|----------------------------------------|
| ALL MODELS | ON THE FRONT PASSENGER SIDE DOOR COUMN |









| MODEL                 | POSITION OF COLOUR LABEL          |
|-----------------------|-----------------------------------|
| ALL MODELS UP TO 2007 | INSIDE THE ENGINE COMPARTMENT     |
| ALL MODELS AFTER 2007 | ON THE PASSENGER SIDE DOOR COLUMN |



CAR

### **MITSUBISHI**



| MODEL                                                     | POSITION OF COLOUR LABEL          |
|-----------------------------------------------------------|-----------------------------------|
| COLT - LANCER - OUTLANDER<br>PAJERO - L200 - PAJERO PININ | INSIDE THE ENGINE COMPARTMENT     |
| COLT - COLT CZC