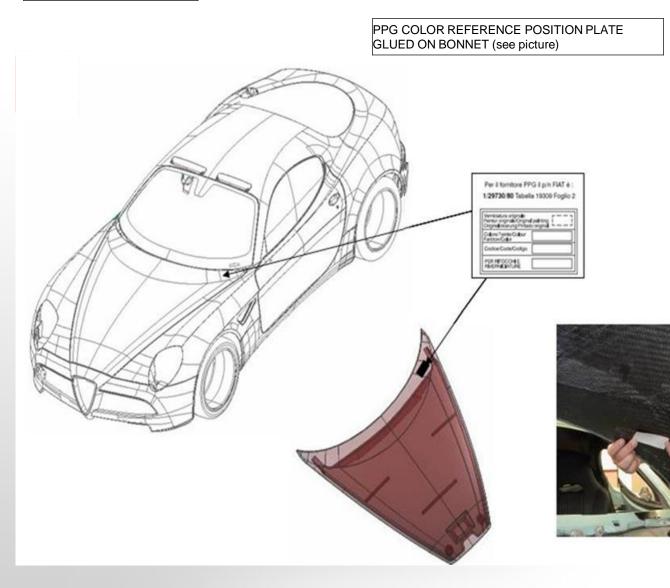

ALFA ROMEO 8C

ASTON MARTIN

| MODEL      | POSITION OF COLOUR LABEL |
|------------|--------------------------|
| ALL MODELS | UNDER THE BONNET         |

**COLOUR CODE** 