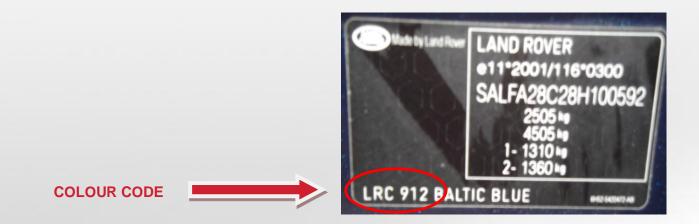

### LAND ROVER

| MODEL                                          | POSITION OF COLOUR LABEL            |
|------------------------------------------------|-------------------------------------|
| RANGE ROVER - RANGE ROVER<br>SPORT - DISCOVERY | INSIDE THE ENGINE COMPARTMENT       |
| FREELANDER                                     | ON THE COLUMN OF DRIVER'S SIDE DOOR |