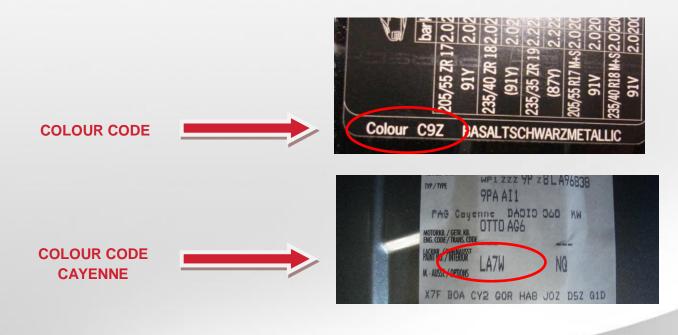

| MODEL      | POSITION OF COLOUR LABEL       |
|------------|--------------------------------|
| ALL MODELS | ON THE DRIVER'S SIDE DOOR EDGE |

| MODEL                          | POSITION OF COLOUR LABEL       |
|--------------------------------|--------------------------------|
| ALL MODELS<br>(EXCEPT CAYENNE) | ON THE DRIVER'S SIDE DOOR EDGE |
| CAYENNE                        | INSIDE THE BOOT                |