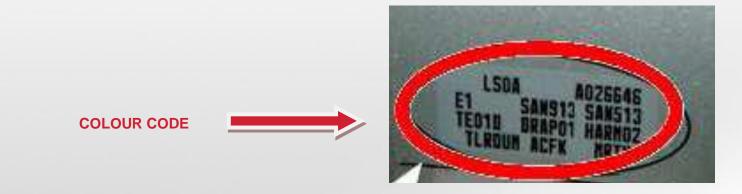

ALFA ROMEO 8C

ASTON MARTIN

| MODEL      | POSITION OF COLOUR LABEL |
|------------|--------------------------|
| ALL MODELS | UNDER THE BONNET         |

**COLOUR CODE** 