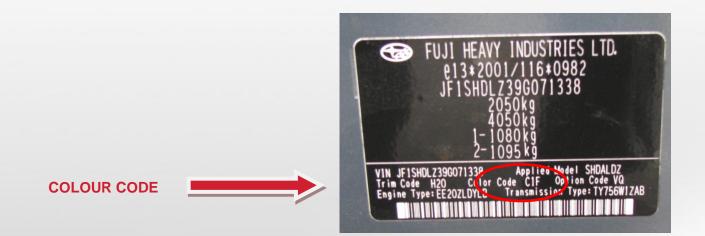

ALFA ROMEO 8C

ASTON MARTIN

| MODEL      | POSITION OF COLOUR LABEL |
|------------|--------------------------|
| ALL MODELS | UNDER THE BONNET         |

**COLOUR CODE** 