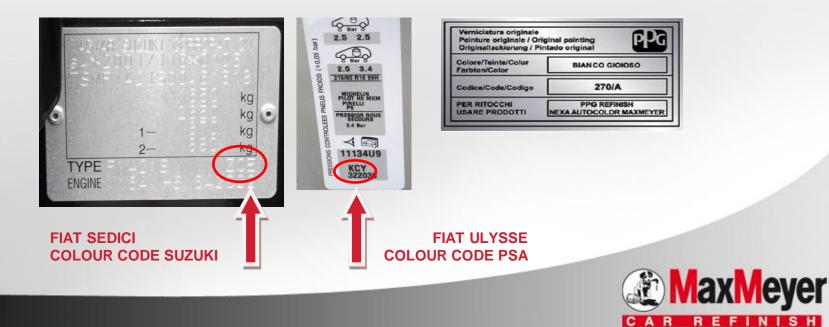

### **FIAT**

| MODEL                                                | POSITION OF COLOUR LABEL                       |
|------------------------------------------------------|------------------------------------------------|
| BRAVO - CROMA - PUNTO                                | ON THE ENGINE COMPARTMENT COVER (UNDER BONNET) |
| DOBLO' - DUCATO - SCUDO<br>QUBO - SEDICI - IDEA      | INSIDE THE ENGINE COMPARTMENT                  |
| STILO - 500 - 600 - PANDA<br>MULTIPLA - GRANDE PUNTO | INSIDE THE REAR / LUGGAGE COMPARTMENT          |
| NUOVO SCUDO - ULYSSE                                 | ON THE DRIVER SIDE DOOR EDGE                   |
| SEDICI - STRADA                                      | ON THE INSIDE EDGE OF PASSENGER SIDE DOOR      |