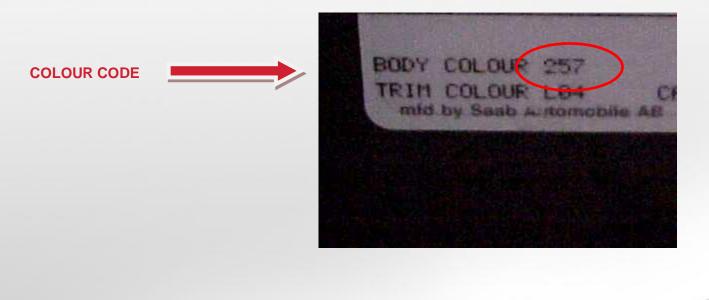

| MODEL      | POSITION OF COLOUR LABEL          |
|------------|-----------------------------------|
| ALL MODELS | ON THE PASSENGER SIDE DOOR COLUMN |

| MODEL                   | POSITION OF COLOUR LABEL  |
|-------------------------|---------------------------|
| ALL MODELS (EXCEPT 9-5) | IN THE GLOVE COMPARTMENT  |
| 9-5                     | ON THE DRIVER'S DOOR SHUT |