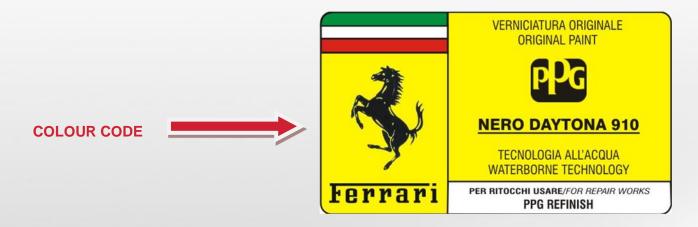

| Verniciatura originale<br>Peinture óriginale / Orig<br>Originallackierung / Pint |                                         |
|----------------------------------------------------------------------------------|-----------------------------------------|
| Colore/Teinte/Colour<br>Farbton/Color                                            | AZZURRO POLIZIA HWB                     |
| Codice/Code/Codigo                                                               | 917                                     |
| PER RITOCCHI<br>USARE PRODOTTI                                                   | PPG REFINISH<br>NEXA AUTOCOLOR-MAXMEYER |