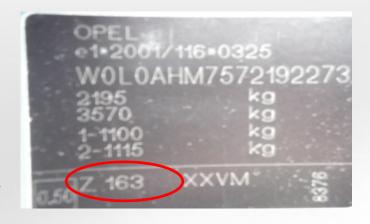

| MODEL                                      | POSITION OF COLOUR LABEL                       |
|--------------------------------------------|------------------------------------------------|
| AGILA                                      | ON THECOLUMN / POST DRIVER'S SIDE DOOR         |
| ZAFIRA - CORSA - ASTRA<br>INSIGNA - VECTRA | ON THE COLUMN / POST PASSENGER SIDE FRONT DOOR |
| ANTARA - CORSA - MERIVA<br>SIGNUM          | INSIDE THE ENGINE COMPARTMENT                  |