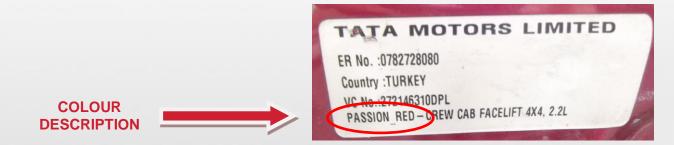

| MODEL              | POSITION OF COLOUR LABEL                |
|--------------------|-----------------------------------------|
| FORESTER - OUTBACK | ON THE COLUMN / POST DRIVER'S SIDE DOOR |









| MODEL                                | POSITION OF COLOUR LABEL                |
|--------------------------------------|-----------------------------------------|
| SPLASH - SWIFT                       | ON THE COLUMN / POST DRIVER'S SIDE DOOR |
| GRAN VITARA - JIMNY<br>VAGON - R SX4 | INSIDE THE ENGINE COMPARTMENT           |
| SX4 - ALTO - CARRY                   | ON THE PASSENGER SIDE DOOR COLUMN       |







| MODEL      | POSITION OF COLOUR LABEL                |
|------------|-----------------------------------------|
| ALL MODELS | ON THE ENGINE COMPARTMENT HOOD (bonnet) |









| MODEL                        | POSITION OF COLOUR LABEL          |
|------------------------------|-----------------------------------|
| AYGO - AURIS                 | ON THE PASSENGER SIDE DOOR COLUMN |
| RAV 4 - YARIS - IQ - COROLLA | ON THE DRIVER'S DOOR COLUMN       |
| AVENSIS                      | ON THE DRIVER'S DOOR SHUT         |
| RAV4 - AVENSIS - YARIS VERSO |                                   |
| HILUX - HIACE                | INSIDE THE ENGINE COMPARTMENT     |
| LAND CRUISER                 |                                   |









| MODEL                                           | POSITION OF COLOUR LABEL               |
|-------------------------------------------------|----------------------------------------|
| XC90 - C70 - S40 - S60<br>S70 - S80 - V40 -