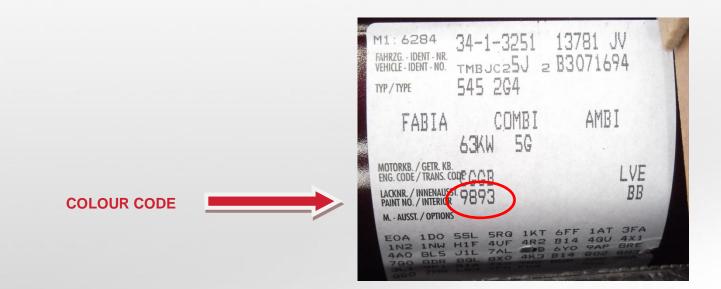

### **FIAT**

| MODEL                                                | POSITION OF COLOUR LABEL                       |
|------------------------------------------------------|------------------------------------------------|
| BRAVO - CROMA - PUNTO                                | ON THE ENGINE COMPARTMENT COVER (UNDER BONNET) |
| DOBLO' - DUCATO - SCUDO<br>QUBO - SEDICI - IDEA      | INSIDE THE ENGINE COMPARTMENT                  |
| STILO - 500 - 600 - PANDA<br>MULTIPLA - GRANDE PUNTO | INSIDE THE REAR / LUGGAGE COMPARTMENT          |
| NUOVO SCUDO - ULYSSE                                 | ON THE DRIVER SIDE DOOR EDGE                   |
| SEDICI - STRADA                                      | ON THE INSIDE EDGE OF PASSENGER SIDE DOOR      |