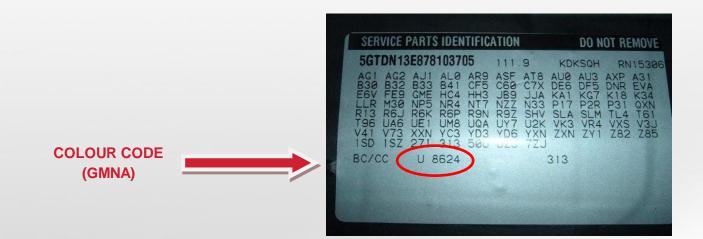

---------------------------------------------------------------------|---------------------------------------------|
| FIESTA - KA - FUSION - FOCUS<br>S MAX - C MAX - KUGA<br>FOCUS COUPE'(PININFARINA) | ON THE INSIDE OF THE RIGHT SIDE DOOR COLUMN |







| MODEL                                               | POSITION OF COLOUR LABEL              |
|-----------------------------------------------------|---------------------------------------|
| ACCORD - JAZZ - CR V - FR V<br>S2000 - STREAM CIVIC | INSIDE THE ENGINE COMPARTMENT         |
| CIVIC - INSIGHT - LOGO - S2000<br>NSX               | ON THE COLUMN / POST DRIVER SIDE DOOR |





### **HUMMER**

| MODEL      | POSITION OF COLOUR LABEL     |
|------------|------------------------------|
| ALL MODELS | INSIDE THE GLOVE COMPARTMENT |





### **HYUNDAI**



| MODEL                                                                | POSITION OF COLOUR LABEL              |
|----------------------------------------------------------------------|---------------------------------------|
| ACCENT - ATOS PRIME - COUPE'<br>LANTRA - TRAJET – TERRACAN<br>SONICA | INSIDE THE ENGINE COMPARTMENT         |
| 110 - 130 - 1X35 - 1X55 - SANTA FE<br>TUCSON - MATRIX                | ON THE COLUMN / POST DRIVER SIDE DOOR |
| 120                                                                  | ON THE EDGE OF DRIVER'S SIDE DOOR     |









| MODEL                          | POSITION OF COLOUR LABEL                |
|--------------------------------|-----------------------------------------|
| XJ                             | INSIDE THE ENG