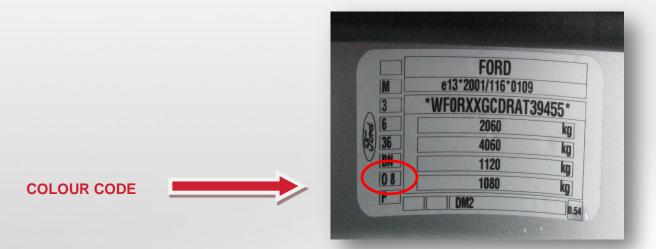

| MODEL                                                                             | POSITION OF COLOUR LABEL                    |
|-----------------------------------------------------------------------------------|---------------------------------------------|
| FIESTA - KA - FUSION - FOCUS<br>S MAX - C MAX - KUGA<br>FOCUS COUPE'(PININFARINA) | ON THE INSIDE OF THE RIGHT SIDE DOOR COLUMN |