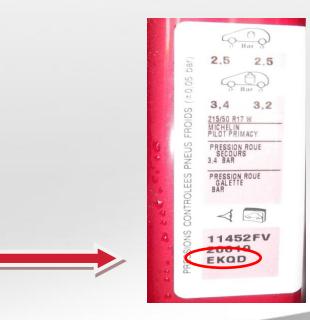

<br>CABRIO - VOYAGER | INSIDE THE ENGINE COMPARTMENT     |
| PT CRUISER                                   | ON THE INSIDE OF THE FRONT BUMPER |
| CHEROKE                                      | ON THE INSIDE OF THE REAR BUMPER  |





### **CITROEN**



| MODEL                                          | POSITION OF COLOUR LABEL              |
|------------------------------------------------|---------------------------------------|
| C-CROSSER - NEMO - JUMPER                      | INSIDE THE ENGINE COMPARTMENT         |
| C2-C3-C3 PLURIEL - C3 PICASSO<br>C4 - C5 - DS3 | ON THE COLUMN / POST DRIVER SIDE DOOR |
| C4 PICASSO - C8 - JUMPY                        | ON THE DRIVER SIDE DOOR SHUT          |
| C1                                             | INSIDE OF COLUMN, RIGHT SIDE DOOR     |







| MODEL      | POSITION OF COLOUR LABEL          |
|------------|-----------------------------------|
| ALL MODELS | INSIDE OF COLUMN, RIGHT SIDE DOOR |









| MODEL                                            | POSITION OF COLOUR LABEL      |
|--------------------------------------------------|-------------------------------|
| CUORE - MATERIA - TERIOS - YRV<br>SIRION - COPEN | INSIDE THE ENGINE COMPARTMENT |







| MODEL      | POSITION OF COLOUR LABEL                     |
|------------|----------------------------------------------|
| ALL MODELS | INSIDE THE ENGINE COMPARTMENT (UNDER BONNET) |





### **FIAT**



| MODEL                                                | POSITION OF COLOUR LABEL                       |
|------------------------------------------------------|-